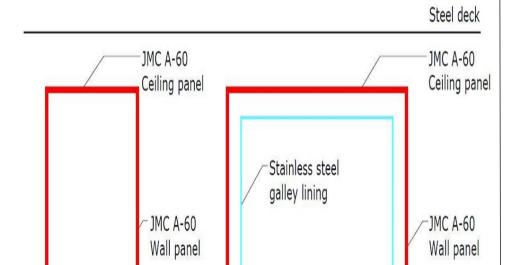

A-60 galley

Steel deck

JMC 1 A-60 is a lightweight bulkhead panel, with non-load bearing partition system.

The panels are made of galvanized steel sheets coated with a decorative PVC foil or powder painted with a RAL colour system. SBA panels are also available with printings.

The panel consists of non-combustible materials with a core of mineral wool.

The panel systems are supplied with a full range of fixing and edging profiles.

The A-60 panel is also tested as a ceiling and the system can be mounted as a A-60 fire rated box. Fire seal to be used in the joints.