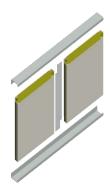

A-60 locker

| Weight incl. joint profiles | 25,5 kg/m² |
|-----------------------------|------------|
| Steel thickness             | 0,6 mm     |
| Panel thickness             | 50 mm      |
| Panel width min./max.       | 600 mm     |
| Wall panel length max.      | 2500 mm    |
| Ceiling panel length max.   | 2500 mm    |
| Fire rate                   | A-60       |
|                             |            |

A-60 galley

Steel deck

JMC 1 A-60 is a lightweight bulkhead panel, with non-load bearing partition system.

The panels are made of galvanized steel sheets coated with a decorative PVC foil or powder painted with a RAL colour system. SBA panels are also available with printings.

The panel consists of non-combustible materials with a core of mineral wool.

The panel systems are supplied with a full range of fixing and edging profiles.

The A-60 panel is also tested as a ceiling and the system can be mounted as a A-60 fire rated box. Fire seal to be used in the joints.