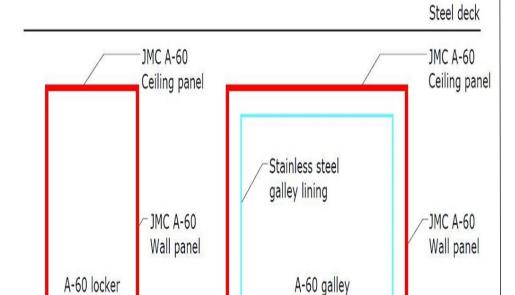

Steel deck

JMC 1 A-30 is a lightweight bulkhead panel, with non-load bearing partition system.

The panels are made of galvanized steel sheets coated with a decorative PVC foil or powder painted with a RAL colour system. SBA panels are also available with printings.

The panel consists of non-combustible materials with a core of mineral wool.

The panel systems are supplied with a full range of fixing and edging profiles.

The A-30/60 panel is also tested as a ceiling and the system can be mounted as a A-30/60 fire rated box. Fire seal to be used in the joints.