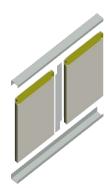

Steel deck

JMC 1 A-30 is a lightweight bulkhead panel, with non-load bearing partition system.

The panels are made of galvanized steel sheets coated with a decorative PVC foil or powder painted with a RAL colour system. SBA panels are also available with printings.

The panel consists of non-combustible materials with a core of mineral wool.

The panel systems are supplied with a full range of fixing and edging profiles.

The A-30/60 panel is also tested as a ceiling and the system can be mounted as a A-30/60 fire rated box. Fire seal to be used in the joints.