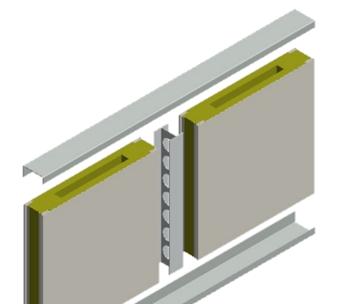

The SBA B-15 class panel is suitable for all kinds of ships accommodations. The installation is fast and easy. The panel has a high noise reduction value.

The panels are made of galvanized steel sheets coated with a decorative PVC foil. The SBA panels are also available with special custom-made printings.

The panel consists of non-combustible materials with a core of mineral wool.

The panel system is supplied with a full range of assembly profiles.

Standard panel dimension (W x H): 600 x up to 3000 mm