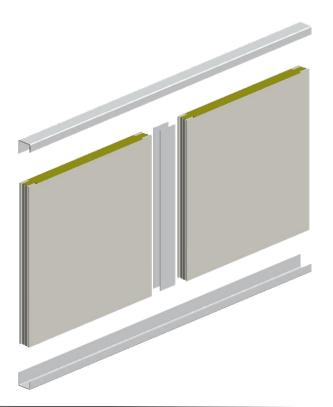

The SBA B-15 class panel is suitable for all kinds of ships accommodations. The installation is fast and easy.

The panels are made of galvanized steel sheets coated with a decorative PVC foil. The SBA panels are also available with special custom-made printings.

The panel consists of non-combustible materials with a core of mineral wool.

The panel system is supplied with a full range of assembly profiles.

Standard panel dimension (W x H): 600 x up to 3000 mm