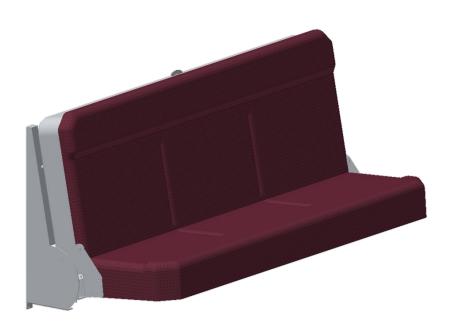

Our products are tailor-made for each specific project.

The wall mounted sofa bed, is to be mounted to the wall, with no support from the floor. Because of this, the sofa bed can be mounted in pre-fabricated cabins already at the cabin factory. Should the sofa bed be installed in cabins without a reinforced wall, e.g. in refit projects, it can also be supported from the floor.

The seat of the sofa bed can be lifted upwards in a sloping position, which makes cleaning below the bed easy. The standard sofa bed has no armrests, but it can be furnished with armrests/gables of varying design.