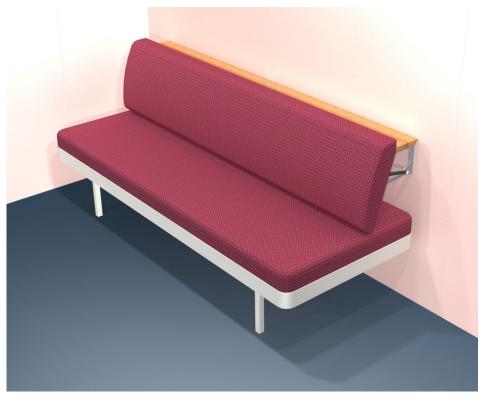

| Bed size (tailor-made for each specific project)                                  |                          |
|-----------------------------------------------------------------------------------|--------------------------|
| Mattress size length (standard)                                                   | 2000 mm                  |
| Mattress size width (standard)                                                    | 800 mm                   |
| Backrest weight                                                                   | 20 kg                    |
| Fabric required (backrest)                                                        | 1,5 m x 2,3 m/2 pcs      |
|                                                                                   | 1,5 111 X 2,5 111,72 pcs |
| Backrest size (tailor-made for each specific project)                             |                          |
| The backrest and the mattress are upholstered with fabric chosen by the customer. |                          |

Our products are tailor-made for each specific project.

On board ferries there is a need of alternatives for simple and practical sofa beds for passenger cabins. To meet this need SBA designed a backrest that combined with a single bed serves as a sofa in cabins.

The bedclothes, including an overlay mattress, are stored behind the backrest during the day, while the bed can be used as a sofa. The bedding can easily be released from the backrest for making the bed for the night.