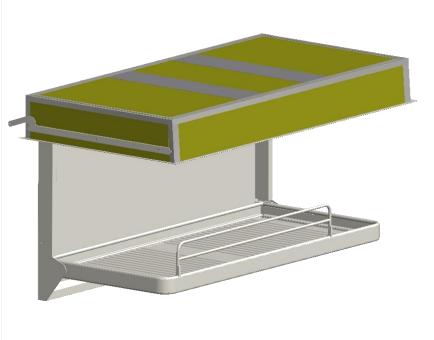

| Weight (excl. mattress)                   | approx 110 kg  |
|-------------------------------------------|----------------|
| Width (max)                               | 1074 mm        |
| Length (max)                              | 2206 mm        |
| Mattress size (w x l), according to spec. | 800 x 1950 mm  |
| Mattress recommended thickness            | 120 mm         |
| Opening in ceiling (w x l)                | 1025 x 2158 mm |
|                                           |                |
|                                           |                |

SBA manufactures and supplies a wide range of high-quality B-15 and B-0 classified ceiling pullman beds for the maritime industry. The basic material of pullman beds is steel. The edges are always painted, but the bed bottom can be either painted, PVC-coated or coated with a decorative print. The range of colors or patterns available offers the interior decorator numerous alternatives to create the right atmosphere.

All SBA beds are manufactured of first class material, design and craftsmanship to meet requirements specific for marine conditions: non-combustibility, economy of space and weight, durability, easy handling by personnel as well as passengers and easy care.