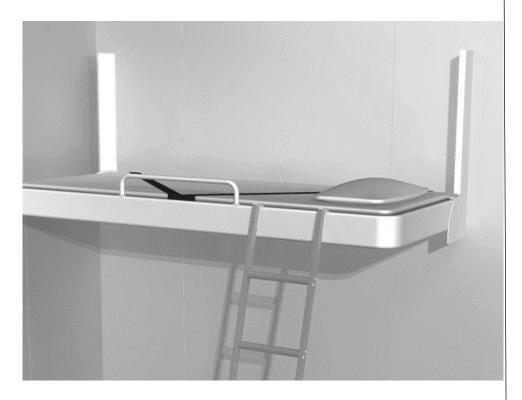

Standard pullman bed can be used as lower bed as well as upper bed. When it is used as lower bed, storm rail and handle can be excluded. Locking of beds for night and day position is optional. Ladder, mattress and bed linen not included.