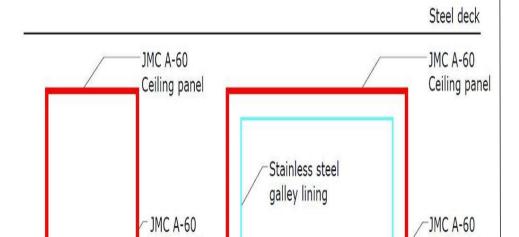

Wall panel

A-60 locker

Wall panel

Steel deck

| Weight incl. joint profiles                       | 25,5 kg/m <sup>2</sup> |
|---------------------------------------------------|------------------------|
| Steel thickness                                   | 0,6 mm                 |
| Panel thickness                                   | 50 mm                  |
| Panel width min./max.                             | 600 mm                 |
| Wall panel length max.                            | 3000 mm                |
| Ceiling panel length max.                         | 2500 mm                |
| Fire rate                                         | A-60                   |
| Wall panel length max.  Ceiling panel length max. | 3000 mm<br>2500 mm     |

The panel consists of non-combustible materials with a core of mineral wool.

The panel systems are supplied with a full range of fixing and edging profiles.

The A-60 panel is also tested as a ceiling and the system can be mounted as a A-60 fire rated box. Fire seal to be used in the joints.