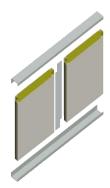

A-60 galley

JMC 1 A-60 is a lightweight bulkhead panel, with non-load bearing partition system.

The panels are made of galvanized steel sheets coated with a decorative PVC foil or powder painted with a RAL colour system. SBA panels are also available with printings.

The panel consists of non-combustible materials with a core of mineral wool.

The panel systems are supplied with a full range of fixing and edging profiles.

The A-60 panel is also tested as a ceiling and the system can be mounted as a A-60 fire rated box. Fire seal to be used in the joints.