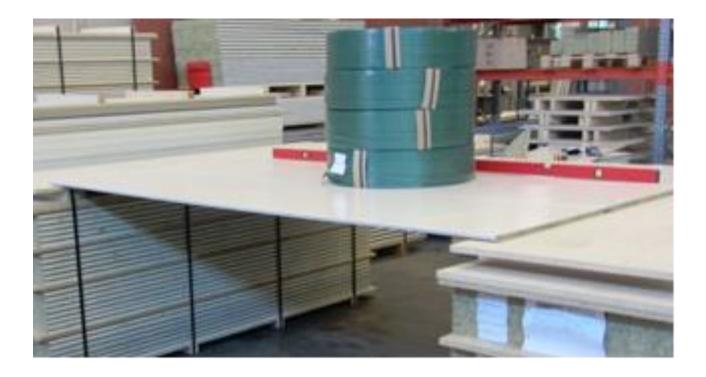

## S SBA INTERIOR

Bend test: The panel is strong enough, no deflection at 135 kg. The product is protected worldwide with different patents.

We reserve us the right to changes.