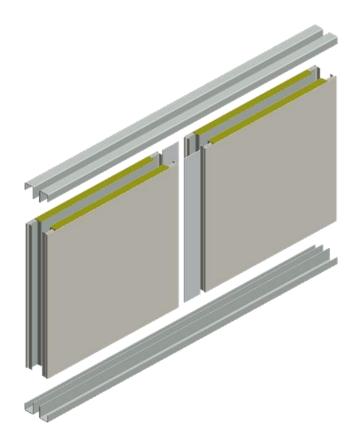

## SBA INTERIOR

JMC 4 B-15 is a lightweight panel with excellent sound reduction.

SBA panel B-15-class is perfect for all kinds of ships accommodations, including wet-unit and cabins.

The installation of the system is fast and easy.

The panels are made of galvanized steel sheets coated with a decorative PVC foil.

SBA panels are also available with printings.

The panels are made of noncombustible materials with a core of mineral wool.