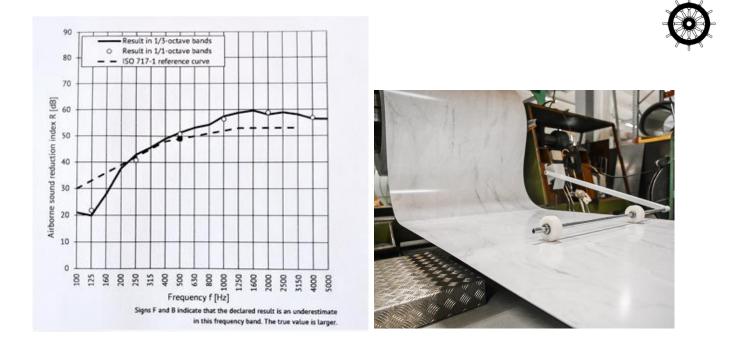

| dB 🔊 | SBA panel     | cabin panel | total weight      |
|------|---------------|-------------|-------------------|
|      |               | Kg/m²       | Kg/m <sup>2</sup> |
| 31   | single panel  | 12,6 kg     | 12,6 kg           |
| 45   | double lining | 12,3 kg     | 24,6 kg           |
| 47   | double lining | 13,0 kg     | 25,9 kg           |
| 47   | double lining | 12,3 kg     | 24,6 kg           |
| 49   | double lining | 11,3 kg     | 22,6 kg           |
| 50   | double lining | 13,0 kg     | 25,9 kg           |
| 52   | double lining | 16,5 kg     | 33 kg             |
| 53   | double lining | 18,0 kg     | 36 kg             |
| 57   | double lining | 18,7 kg     | 37,3 kg           |