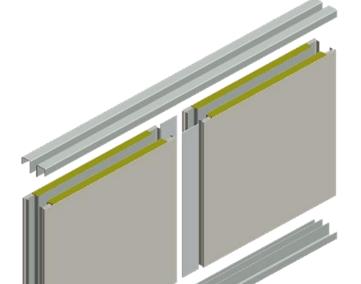

| 25,2 kg/m² |
|------------|
| 0,6 mm     |
| 52 mm      |
| 175/600 mm |
| 3000 mm    |
| B-15       |
| 36 dB      |
|            |

The 16 mm panel is rated as B-15 when assembled double with an airgap, e.g. cabin-to-cabin. The system is light weight and very strong with excellent sound reduction values. The installation is fast and easy.

The panels are made of galvanized steel sheets coated with a decorative PVC foil. The SBA panels are also available with special custom-made printings.

The panel consists of non-combustible materials with a core of mineral wool.

The panel system is supplied with a full range of assembly profiles.

Standard panel dimension (W x H): 600 x up to 3000 mm