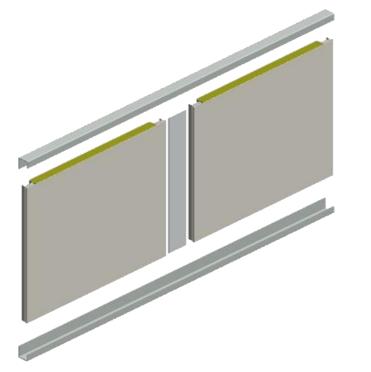

The SBA B-0 class panel is suitable for all kinds of ships accommodations. The B-0 panel is light weight, strong and the thickness is only 16 mm. The installation is fast and easy.

The panels are made of galvanized steel sheets coated with a decorative PVC foil. The SBA panels are also available with special custom-made printings.

The panel consists of non-combustible materials with a core of mineral wool.

The panel system is supplied with a full range of assembly profiles.

Standard panel dimension (W x H): 600 x up to 3000 mm