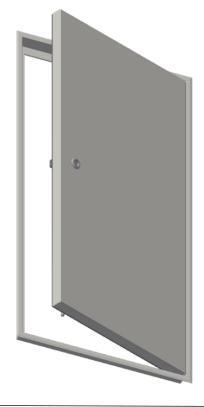

SBA manufactures and supplies a wide range of high-quality B-15 and B-0 classified inspection doors and hatches for the maritime industry.

The inspection doors are made of galvanized steel sheets coated with a decorative PVC foil.

The SBA inspection doors are also available with special custom-made printings.

The inspection door consists of non-combustible materials with a core of mineral wool.

The inspection doors and hatches can be integrated in the SBA panel system.