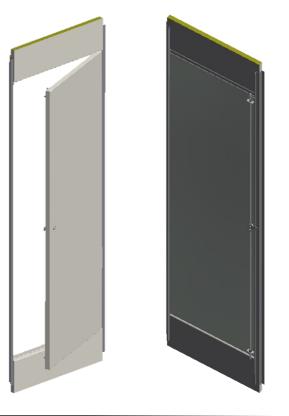

SBA manufactures and supplies a wide range of high-quality B-15 and B-0 classified inspection doors and hatches for the maritime industry.

The inspection doors are made of galvanized steel sheets coated with a decorative PVC foil.

The SBA inspection doors are also available with special custom-made printings.

The inspection door consists of non-combustible materials with a core of mineral wool.

The inspection doors and hatches can be integrated in the SBA panel system.