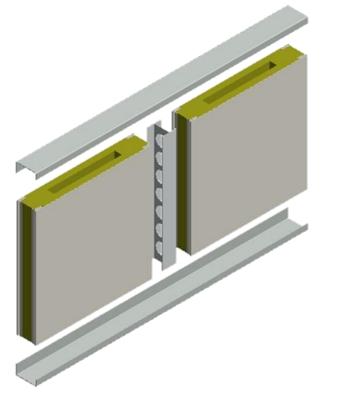

The SBA B-15 class panel is suitable for all kinds of ships accommodations. The installation is fast and easy. The panel has a high noise reduction value.

The panels are made of galvanized steel sheets coated with a decorative PVC foil. The SBA panels are also available with special custom-made printings.

The panel consists of non-combustible materials with a core of mineral wool.

The panel system is supplied with a full range of assembly profiles.

Standard panel dimension (W x H): 600 x up to 3000 mm