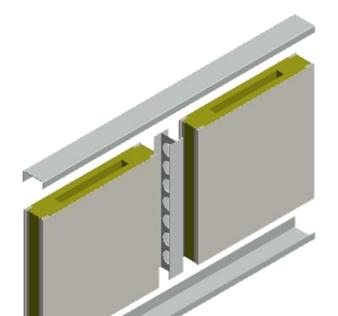

The SBA B-15 class panel is suitable for all kinds of ships accommodations. The installation is fast and easy. The panel has a high noise reduction value.

The panels are made of galvanized steel sheets coated with a decorative PVC foil. The SBA panels are also available with special custom-made printings.

The panel consists of non-combustible materials with a core of mineral wool.

The panel system is supplied with a full range of assembly profiles.

Standard panel dimension (W x H): 600 x up to 3000 mm