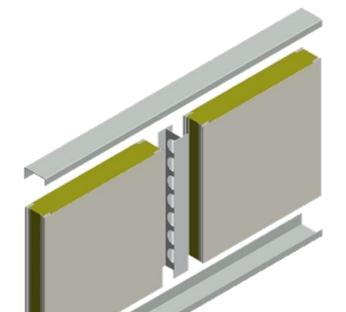

The SBA B-15 class panel is suitable for all kinds of ships accommodations. The installation is fast and easy.

The panels are made of galvanized steel sheets coated with a decorative PVC foil. The SBA panels are also available with special custom-made printings.

The panel consists of non-combustible materials with a core of mineral wool.

The panel system is supplied with a full range of assembly profiles.

Standard panel dimension (W x H): 600 x up to 3000 mm