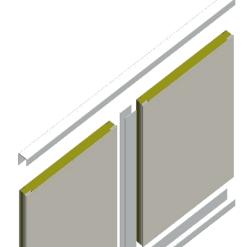

The SBA B-15 class panel is suitable for all kinds of ships accommodations. The installation is fast and easy.

The panels are made of galvanized steel sheets coated with a decorative PVC foil. The SBA panels are also available with special custom-made printings.

The panel consists of non-combustible materials with a core of mineral wool.

The panel system is supplied with a full range of assembly profiles.

Standard panel dimension (W x H): 600 x up to 3000 mm