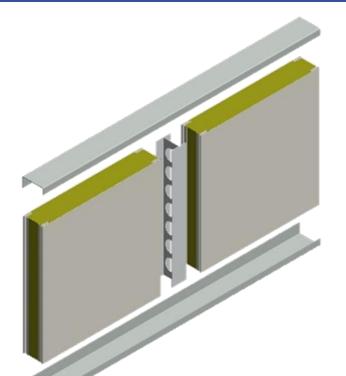

The SBA B-15 class panel is suitable for all kinds of ships accommodations. The installation is fast and easy.

The panels are made of galvanized steel sheets coated with a decorative PVC foil. The SBA panels are also available with special custom-made printings.

The panel consists of non-combustible materials with a core of mineral wool.

The panel system is supplied with a full range of assembly profiles and can be assembled on a coaming in wet areas.

Standard panel dimension (W x H): 600 x up to 3000 mm