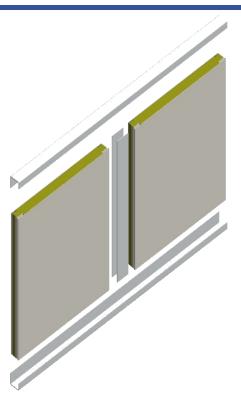

The SBA B-15 class panel is suitable for all kinds of ships accommodations. The installation is fast and easy.

The panels are made of galvanized steel sheets coated with a decorative PVC foil. The SBA panels are also available with special custom-made printings.

The panel consists of non-combustible materials with a core of mineral wool.

The panel system is supplied with a full range of assembly profiles and can be assembled on a coaming in wet areas.

Standard panel dimension (W x H): 600 x up to 3000 mm