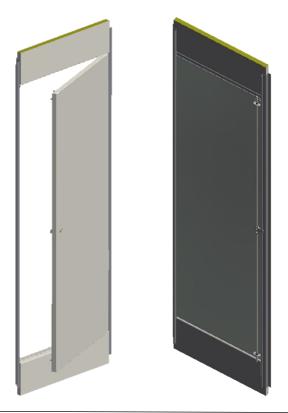

SBA manufactures and supplies a wide range of high-quality B-15 and B-0 classified inspection doors and hatches for the maritime industry.

The inspection doors are made of galvanized steel sheets coated with a decorative PVC foil.

The SBA inspection doors are also available with special custom-made printings.

The inspection door consists of non-combustible materials with a core of mineral wool.

The inspection doors and hatches can be integrated in the SBA panel system.