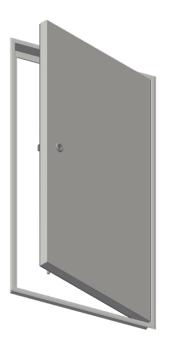

SBA manufactures and supplies a wide range of high-quality B-15 and B-0 classified inspection doors and hatches for the maritime industry.

The inspection doors are made of galvanized steel sheets coated with a decorative PVC foil.

The SBA inspection doors are also available with special custom-made printings.

The inspection door consists of non-combustible materials with a core of mineral wool.

The inspection doors and hatches can be integrated in the SBA panel system.