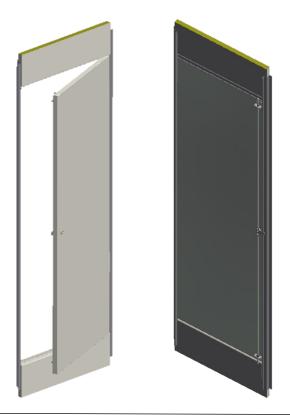

JMC 4 INSPECTION DOOR B-0 1.2.2.1

| Weight of door unit 800 x 2200 mm      | 21,2 kg |
|----------------------------------------|---------|
| Thickness of door leaf                 | 16 mm   |
| Steel thickness                        | 0,6 mm  |
| Width of door leaf max.                | 800 mm  |
| Height of door leaf max.               | 1750 mm |
| Standard lock: satin chrome triangular | 3K-7 mm |
| Fire rate                              | B-0     |

SBA manufactures and supplies a wide range of high-quality B-15 and B-0 classified inspection doors and hatches for the maritime industry.

The inspection doors are made of galvanized steel sheets coated with a decorative PVC foil.

The SBA inspection doors are also available with special custom-made printings.

The inspection door consists of non-combustible materials with a core of mineral wool.

The inspection doors and hatches can be integrated in the SBA panel system.